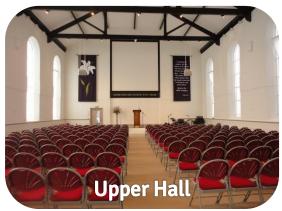

## **Letting Prices 2019**

|                           | Room<br>Size       | No. Seated in Rows | No. Seated at Tables | Hourly rate<br>1-3 hours | Hourly rate<br>4 + hours | Day<br>rate |
|---------------------------|--------------------|--------------------|----------------------|--------------------------|--------------------------|-------------|
|                           |                    |                    |                      |                          |                          |             |
| Upper Hall<br>(Sanctuary) | 185 m²             | 200                | 120                  | £40                      | £30                      | £240        |
| Lower Hall                | 149 m <sup>2</sup> | 100                | 80                   | £25                      | £20                      | £160        |
| Lower Hall<br>Kitchen     |                    | £20 (servin        | g only)              | £50 (cooki               | ng included)             |             |
| Upper Lounge              | 38 m <sup>2</sup>  | 25                 | 20                   | £16                      | £12                      | £96         |
| Baptist Hall              | 154 m <sup>2</sup> | 100                | 90                   | £25                      | £20                      | £160        |
| Baptist Hall<br>Kitchen   | £20 (serving only) |                    |                      |                          |                          |             |
| Allan Ritchie Hall        |                    | 30                 | 20                   | £16                      | £12                      | £96         |