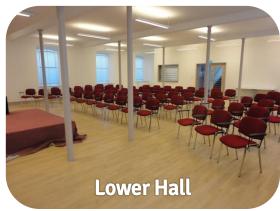

## **Letting Prices 2019**

|                           | Room<br>Size       | No. Seated in Rows | No. Seated at Tables | Hourly rate<br>1-3 hours | Hourly rate<br>4 + hours | Day<br>rate |
|---------------------------|--------------------|--------------------|----------------------|--------------------------|--------------------------|-------------|
|                           |                    |                    |                      |                          |                          |             |
| Upper Hall<br>(Sanctuary) | 185 m²             | 200                | 120                  | £40                      | £30                      | £240        |
| Lower Hall                | 149 m <sup>2</sup> | 100                | 80                   | £25                      | £20                      | £160        |
| Lower Hall<br>Kitchen     |                    | £20 (servin        | g only)              | £50 (cooki               | ng included)             |             |
| Upper Lounge              | 38 m <sup>2</sup>  | 25                 | 20                   | £16                      | £12                      | £96         |
| Baptist Hall              | 154 m <sup>2</sup> | 100                | 90                   | £25                      | £20                      | £160        |
| Baptist Hall<br>Kitchen   | £20 (serving only) |                    |                      |                          |                          |             |
| Allan Ritchie Hall        |                    | 30                 | 20                   | £16                      | £12                      | £96         |