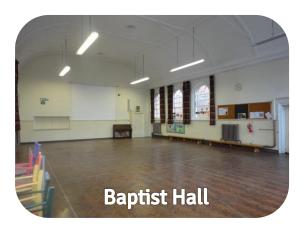

## **Letting Prices 2019**

|                           | Room<br>Size       | No. Seated in Rows | No. Seated at Tables | Hourly rate<br>1-3 hours | Hourly rate<br>4 + hours | Day<br>rate |
|---------------------------|--------------------|--------------------|----------------------|--------------------------|--------------------------|-------------|
|                           |                    |                    |                      |                          |                          |             |
| Upper Hall<br>(Sanctuary) | 185 m²             | 200                | 120                  | £40                      | £30                      | £240        |
| Lower Hall                | 149 m <sup>2</sup> | 100                | 80                   | £25                      | £20                      | £160        |
| Lower Hall<br>Kitchen     |                    | £20 (servin        | g only)              | £50 (cooki               | ng included)             |             |
| Upper Lounge              | 38 m <sup>2</sup>  | 25                 | 20                   | £16                      | £12                      | £96         |
| Baptist Hall              | 154 m <sup>2</sup> | 100                | 90                   | £25                      | £20                      | £160        |
| Baptist Hall<br>Kitchen   | £20 (serving only) |                    |                      |                          |                          |             |
| Allan Ritchie Hall        |                    | 30                 | 20                   | £16                      | £12                      | £96         |